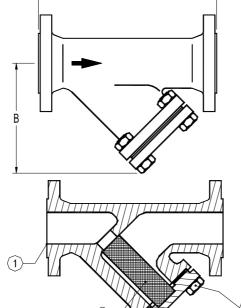

## **DESCRIPTION**

IS16F Y cast iron strainers are applicable to all types of steam, water, oil and air systems.

Their purpose is to protect traps, regulating valves, piping, etc. from dirt which are often times the cause of damage and consequently energy loss of fluid systems.

Connections are flanged.

OPTIONS: Different screen aperture sizes

Drain plug or drain valve in strainer cap

USE: Saturated steam, water, oil, air and

other compatible fluids.

**AVAILABLE** 

MODELS: IS16F

SIZES: DN 15 to DN 300

SCREENS: 0,5 mm aperture up to DN50

1,2 mm aperture from DN 65 to DN 300

CONNECTIONS: Flanged EN 1092-2 PN16

INSTALLATION: Horizontal or vertical downstream

installation.

See IMI, installation and maintenance

instructions.

| DIMENSIONS (mm) |     |     |             |  |
|-----------------|-----|-----|-------------|--|
| SIZE<br>DN      | A   | В   | WGT.<br>Kgs |  |
| 15              | 130 | 75  | 2,4         |  |
| 20              | 150 | 75  | 3           |  |
| 25              | 160 | 90  | 3,8         |  |
| 32              | 180 | 90  | 5,2         |  |
| 40              | 200 | 110 | 6,8         |  |
| 50              | 230 | 120 | 9           |  |
| 65              | 290 | 140 | 11,8        |  |
| 80              | 310 | 165 | 16,8        |  |
| 100             | 350 | 220 | 25,2        |  |
| 125             | 400 | 260 | 37          |  |
| 150             | 480 | 300 | 58          |  |
| 200             | 600 | 360 | 112         |  |
| 250             | 730 | 470 | 162         |  |
| 300             | 850 | 560 | 195         |  |

| MATERIALS   |                   |                     |  |
|-------------|-------------------|---------------------|--|
| POS.<br>Nr. | DESIGNATION       | MATERIAL            |  |
| 1           | Body              | GJL-250 / 0.6025    |  |
| 2           | Сар               | GJL-250 / 0.6025    |  |
| 3           | * Gasket          | St.Steel / Graphite |  |
| 4           | * Strainer screen | AISI304 / 1.4301    |  |
| 5           | Bolts             | Steel 8.8           |  |